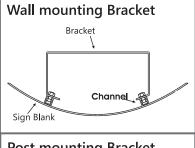

Signs Scott Ltd Unit 9, Munday Works 58 - 66 Morley Road **Tonbridge** Kent. TN9 1RA

Tel: 0800 988 3563 Fax: 0800 988 3564

sales@schoolsigns-uk.co.uk

Our School Shield Signs are available in two different materials. A curved version manufactured and formed from 11g (3mm) aluminium and the flat version which is manufactured from 3mm aluminium composite material. Both options are available in 3 different sizes and are can be laminated in any one of our 18 standard colour options. Shield signs can be mounted onto walls, existing posts or can be supplied complete with their own aluminium post and fixings.

Small £160.00 Medium £190.00 £225.00 Large

Supplied complete with wall fixing bracket, wall plugs & screws