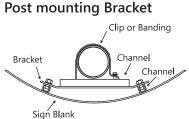

## Post Mounted (Curved) **Curved Aluminium**

Small £210.00 Medium £245.00 £275.00 Large

Supplied with post mounting bracket 1 x 2,500mm - 50mm aluminium post anti-rotational plate, cap & post clips

## Post Mounted (Flat) Flat Aluminium Composite

£130.00 Small Medium £155.00 £195.00 Large

Supplied with rails to the rear 1 x 2,500mm - 50mm aluminium post anti-rotational plate, cap & post clips